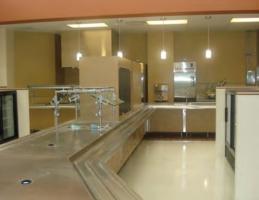

Project Type: Student Servery/Cafeteria, Production Kitchen & Kiosk Area

Student Population: 1,022

Square Footages: Servery SF- 1,860

Kitchen SF- 840
Kiosk Area SF- 245
Seating Area SF- 4,575
Total Food Service SF- 7,520

Food Service Cost: \$451,960.00 (approx.)

Completion Date: March 2009

RAYMOND/RAYMOND ASSOCIATES FOOD SERVICE CONSULTANTS SINCE 1936

51 Greenwich Avenue tel: 845 360 5112 Goshen, NY 10924 email: info@rradesigns.com