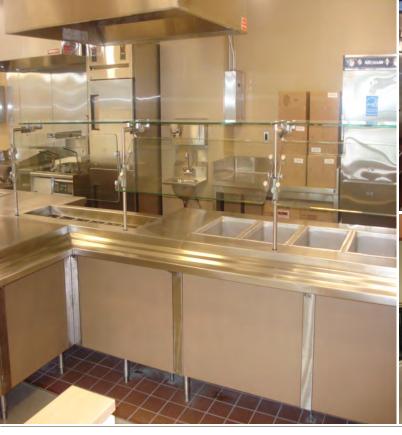

Project Type: Student Servery/Cafeteria, Production Kitchen & Kiosk Area

Student Population: 1,022

Square Footages: Servery SF- 1,860

Kitchen SF- 840
Kiosk Area SF- 245
Seating Area SF- 4,575
Total Food Service SF- 7,520

Food Service Cost: \$451,960.00 (approx.)

Completion Date: March 2009

RAYMOND/RAYMOND ASSOCIATES FOOD SERVICE CONSULTANTS SINCE 1936

51 Greenwich Avenue tel: 845 360 5112 Goshen, NY 10924 email: info@rradesigns.com