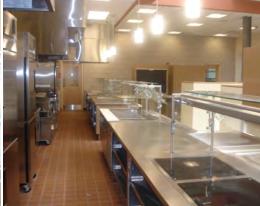

Project Type: Student Servery/Cafeteria, Production Kitchen & Kiosk Area

Student Population: 1,022

Square Footages: Servery SF- 1,860

Kitchen SF- 840
Kiosk Area SF- 245
Seating Area SF- 4,575
Total Food Service SF- 7,520

Food Service Cost: \$451,960.00 (approx.)

Completion Date: March 2009

RAYMOND/RAYMOND ASSOCIATES FOOD SERVICE CONSULTANTS SINCE 1936

51 Greenwich Avenue tel: 845 360 5112 Goshen, NY 10924 email: info@rradesigns.com